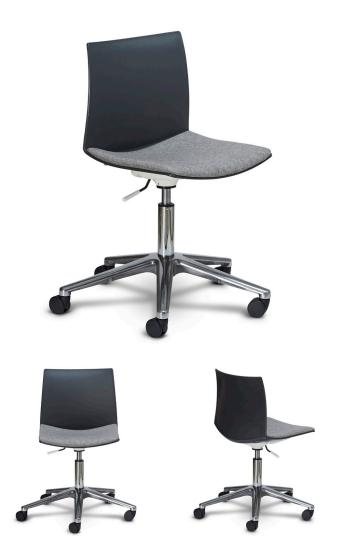

# **KANVAS 5 STAR PADDED**

CODE: RES171

## **PRODUCT DESCRIPTION**

Kanvas is a contemporary, lightweight gaslift chair. It has a sleek lean design and glossy finish with a beautiful sculpted back. It has a gently controlled flex that moves with the users bodyweight to provide comfort, even for extended periods. Kanvas is perfect for high density applications such as training and conference, auditoriums and educational.

## **SPECIFICATIONS**

**W**460 **D**500 **H**790

## **COMPOSITION**

5 Star Castor BasePadded SeatWeight loading 110kg